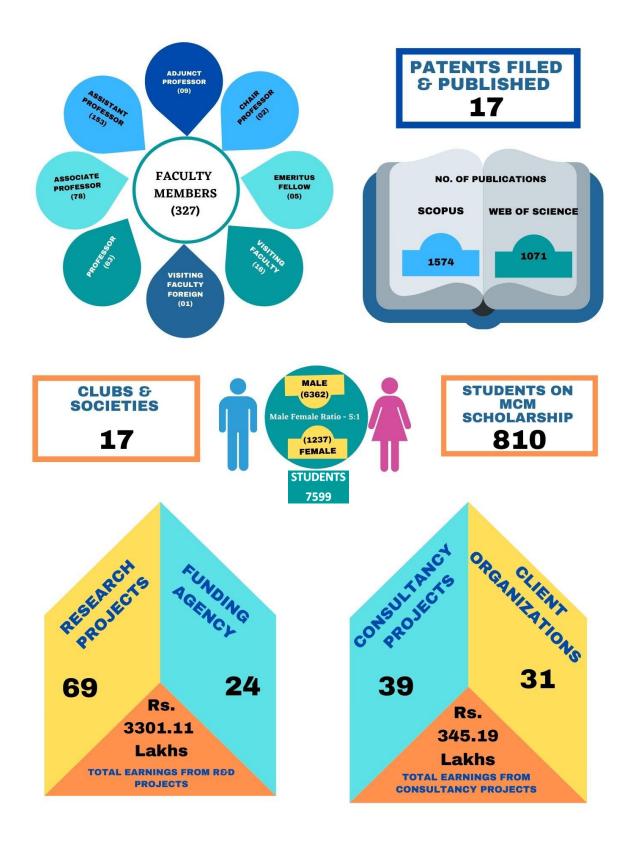

## **Action Plan for the coming Academic Year 2020-21:**

- 1. BOYS HOSTEL: The present strength of male students in the campus is 6362 who have been accommodated in the hostel capacity of 3188 only i.e. utilization of existing boys' hostels is 199%. A 2000 seated boys' hostel is under construction which is likely to be completed in June 2021. Looking into the present scenario of over utilization of boys' hostels and additional intake due to implementation of EWS, Institute is proposing to construct one boys' hostel with 800 capacity.
- 2. FACULTY FLATS: The present sanctioned strength of faculty is 781 and non-faculty is 859 against which filled positions are 327 and 235 respectively & 231 non-faculty positions are already advertised and further recruitment process is being conducted. Against total employee strength of 562, the available residential accommodations are 448 only. There is a shortage of faculty accommodation in the campus and Institute is unable to provide entitled accommodation to the faculty members who are joining the Institute. The upcoming 180 flats will be used for providing entitled accommodation to faculty members. The faculty recruitment process is on and it is expected that some new faculty will be joining the Institute. It is expected that 180 flats will be fully occupied in years to come. However, there is an urgent need of at least one more tower of 60 flats. Institute is going to initiate a proposal for the same.
- 3. SMART CLASSROOMS: Institute is having one dedicated Lecture Hall Complex building and other lecture halls in different departments. None of the classrooms are equipped with smart classrooms gadgets. Smart Classrooms are technology enhanced classrooms that foster opportunities for teaching and learning by integrating learning technology, such as computers, specialized software, audience response technology, assistive listening devices, networking, and audio/visual capabilities. Institute is planning to equip some of the classrooms with smart classroom gadgets.
- **4. FACULTY MOBILITY PROGRAMME** (FMP): FMP is designed to encourage faculty members to spend two weeks in an industry leading to an industry sponsored project.
- **5. SANDWICH Ph.D. PROGRAMME**: Sandwich Ph.D. Programme is for PhD Students to provide them an opportunity to improve research abilities, and to establish and/or increase work opportunities in an international context where they can spend a minimum of six months in a top University or Laboratory of the world utilizing their contingency and Institute Support.
- **6.** To clear the back-log of recruitment of non-teaching staff and initiate the digitization of records.
- **7.** To improve the existing facilities in the Health Centre; facilitate more number of MoUs with reputed Hospitals in the country; and also to streamline the purchase and distribution of medicines.